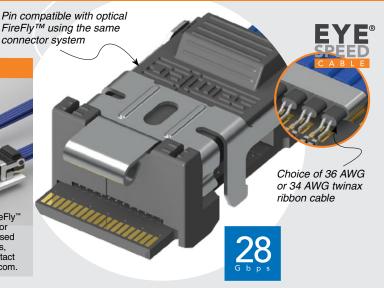

#### Cable:

Eye Speed® 34 AWG twinax or Eye Speed® 36 AWG twinax Signal Routing: 100  $\Omega$  Differential **Bend Radius:** (3.18 mm) .125 **RoHS Compliant:** 

# **APPLICATION ECUE**

The UEC5 and UCC8 connectors were designed to work specifically with the FireFly™ flyover system. They were not designed for use with mating cards other than those used with FireFly™. For other edge card options, please see samtec.com/edgecard or contact . CustomerEngineeringSupport@samtec.com.