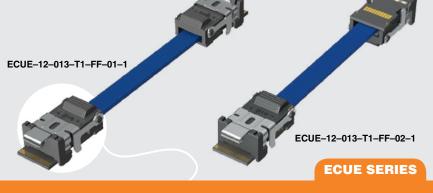

Mates with:



## **LOW-PROFILE MICRO FLYOVER ASSEMBL**

### **SPECIFICATIONS**

For complete specifications see www.samtec.com?ECUE

#### Cable:

Eye Speed® 34 AWG twinax or Eye Speed® 36 AWG twinax Signal Routing: 100  $\Omega$  Differential **Bend Radius:** (3.18 mm) .125 **RoHS Compliant:** 

#### **RECOGNITIONS**

For complete scope of recognitions see www.samtec.com/quality



# **APPLICATION ECUE**

The UEC5 and UCC8 connectors were designed to work specifically with the FireFly™ flyover system. They were not designed for use with mating cards other than those used with FireFly™. For other edge card options, please see samtec.com/edgecard or contact . CustomerEngineeringSupport@samtec.com.

UEC5



#### ALSO AVAILABLE (MOV Required)

· A selection of connectors for end 2 option

Contact Samtec.