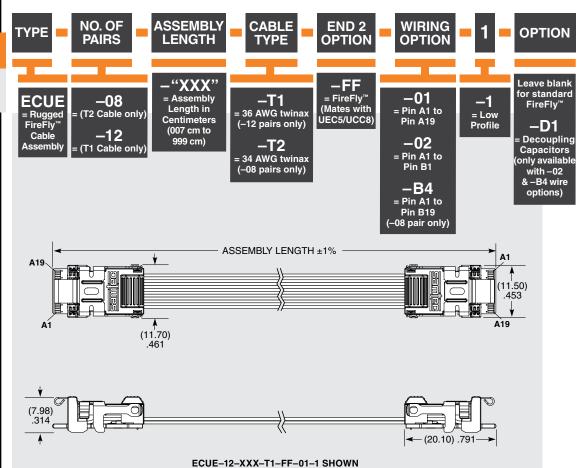

### **SPECIFICATIONS**

For complete specifications see www.samtec.com?ECUE

#### Cable:

Eye Speed® 34 AWG twinax or Eye Speed® 36 AWG twinax Signal Routing: 100  $\Omega$  Differential **Bend Radius:** (3.18 mm) .125 **RoHS Compliant:** 